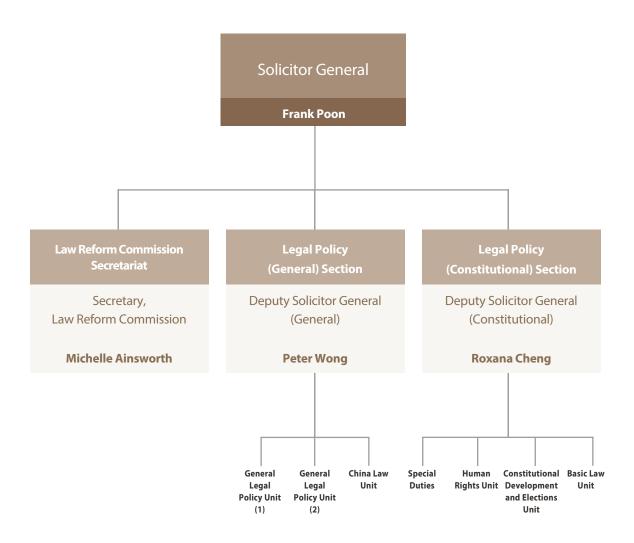

hart (as at 31 December 2014)



Secretary for Justice's Office

Civil Division



Law Officer (Civil Law)

**Benedict Lai** 

International Law Division



Law Officer (International Law)

Amelia Luk

Law Drafting Division



Law Draftsman

Paul Wan

Legal Policy Division



Solicitor General

Frank Poon

Prosecutions Division



Director of Public Prosecutions

Keith Yeung, SC

Administration & Development Division



Director of Administration and Development

**Cheuk Wing Hing** 

### Organisation chart of the Civil Division (as at 31 December 2014)



# Organisation chart of the International Law Division (as at 31 December 2014)



# Organisation chart of the Law Drafting Division (as at 31 December 2014)



# Organisation chart of the Legal Policy Division (as at 31 December 2014)



#### Organisation chart of the Prosecutions Division

(as at 31 December 2014)



### Organisation chart of the Administration and Development Division (as at 31 December 2014)