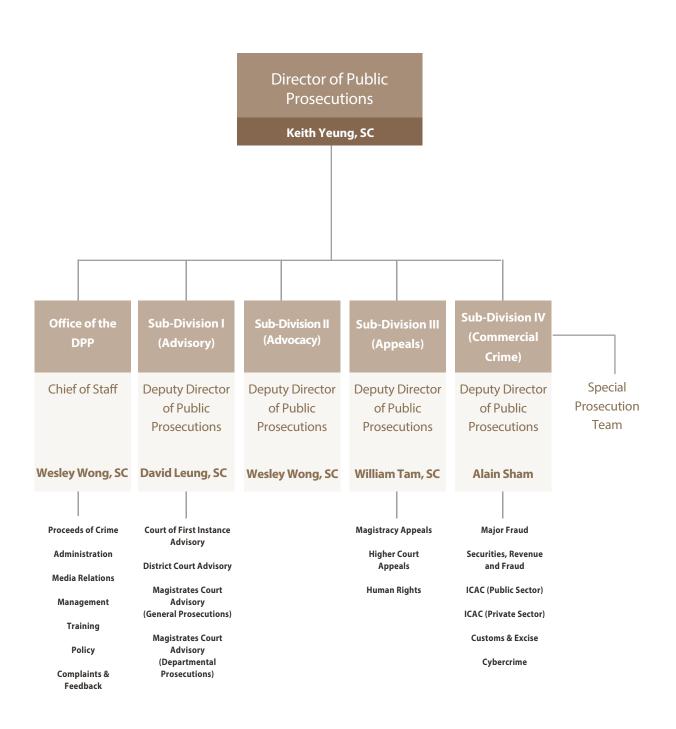

Law Officer (Civil Law)

**Benedict Lai** 

International Law Division



Law Officer (International Law)

Amelia Luk

Law Drafting Division



Law Draftsman

Paul Wan

Legal Policy Division



Solicitor General

Frank Poon

Prosecutions Division



Director of Public Prosecutions

Keith Yeung, SC

Administration & Development Division



Director of Administration and Development

**Cheuk Wing Hing** 

### Organisation chart of the Civil Division (as at 31 December 2014)



# Organisation chart of the International Law Division (as at 31 December 2014)



# Organisation chart of the Law Drafting Division (as at 31 December 2014)



# Organisation chart of the Legal Policy Division (as at 31 December 2014)



#### Organisation chart of the Prosecutions Division

(as at 31 December 2014)



### Organisation chart of the Administration and Development Division (as at 31 December 2014)