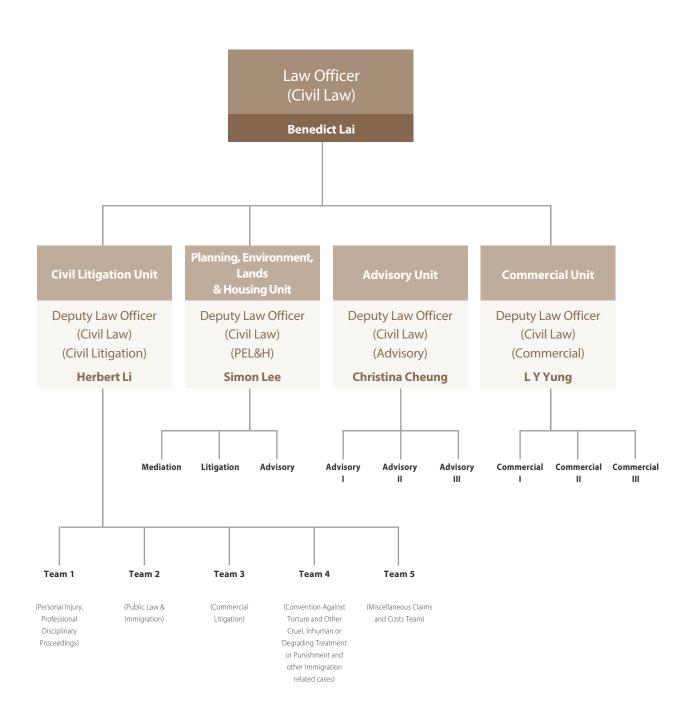

Training outside the HKSAR (other than Mainland of China) | 69    | 2.5%  | 71    | 3.1%  | 85    | 3.9%  |
| Total                                                     | 2 737 | 100%  | 2 262 | 100%  | 2 160 | 100%  |

#### Organisation chart (as at 31 December 2014)



Secretary for Justice's Office

Civil Division



Law Officer (Civil Law)

**Benedict Lai** 

International Law Division



Law Officer (International Law)

Amelia Luk

Law Drafting Division



Law Draftsman

Paul Wan

Legal Policy Division



Solicitor General

Frank Poon

Prosecutions Division



Director of Public Prosecutions

Keith Yeung, SC

Administration & Development Division



Director of Administration and Development

**Cheuk Wing Hing** 

### Organisation chart of the Civil Division (as at 31 December 2014)



# Organisation chart of the International Law Division (as at 31 December 2014)



# Organisation chart of the Law Drafting Division (as at 31 December 2014)



# Organisation chart of the Legal Policy Division (as at 31 December 2014)



#### Organisation chart of the Prosecutions Division

(as at 31 December 2014)



### Organisation chart of the Administration and Development Division (as at 31 December 2014)