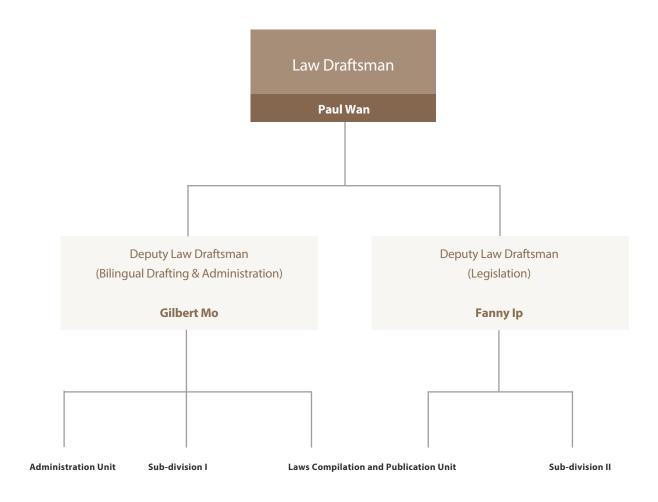

| 2 737 | 100%  | 2 262 | 100%  | 2 160 | 100%  |

#### Organisation chart (as at 31 December 2014)



Secretary for Justice's Office

Civil Division



Law Officer (Civil Law)

**Benedict Lai** 

International Law Division



Law Officer (International Law)

Amelia Luk

Law Drafting Division



Law Draftsman

Paul Wan

Legal Policy Division



Solicitor General

Frank Poon

Prosecutions Division



Director of Public Prosecutions

Keith Yeung, SC

Administration & Development Division



Director of Administration and Development

**Cheuk Wing Hing** 

### Organisation chart of the Civil Division (as at 31 December 2014)



# Organisation chart of the International Law Division (as at 31 December 2014)



# Organisation chart of the Law Drafting Division (as at 31 December 2014)



# Organisation chart of the Legal Policy Division (as at 31 December 2014)



#### Organisation chart of the Prosecutions Division

(as at 31 December 2014)



### Organisation chart of the Administration and Development Division (as at 31 December 2014)