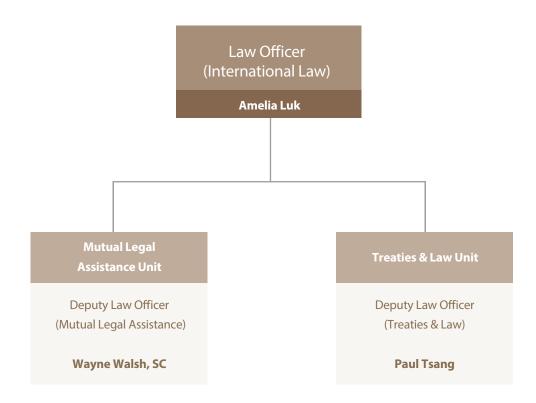

| 3.1%  | 85    | 3.9%  |
| Total                                                     | 2 737 | 100%  | 2 262 | 100%  | 2 160 | 100%  |

#### Organisation chart (as at 31 December 2014)



Secretary for Justice's Office

Civil Division



Law Officer (Civil Law)

**Benedict Lai** 

International Law Division



Law Officer (International Law)

Amelia Luk

Law Drafting Division



Law Draftsman

Paul Wan

Legal Policy Division



Solicitor General

Frank Poon

Prosecutions Division



Director of Public Prosecutions

Keith Yeung, SC

Administration & Development Division



Director of Administration and Development

**Cheuk Wing Hing** 

### Organisation chart of the Civil Division (as at 31 December 2014)



# Organisation chart of the International Law Division (as at 31 December 2014)



# Organisation chart of the Law Drafting Division (as at 31 December 2014)



# Organisation chart of the Legal Policy Division (as at 31 December 2014)



#### Organisation chart of the Prosecutions Division

(as at 31 December 2014)



### Organisation chart of the Administration and Development Division (as at 31 December 2014)